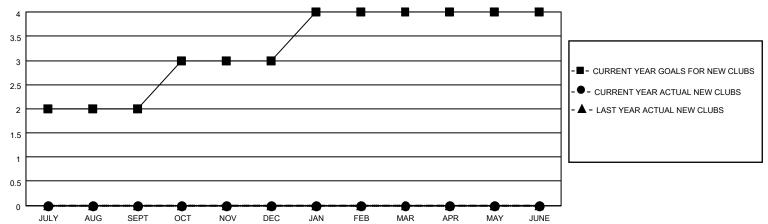

## District 36 O

| Clubs                 |               |           |               | Members               |                        |                         |                                                    |
|-----------------------|---------------|-----------|---------------|-----------------------|------------------------|-------------------------|----------------------------------------------------|
| RESULTS FOR 2021-2022 |               |           |               | RESULTS FOR 2021-2022 |                        |                         |                                                    |
| QUARTER               | NEW CLUB GOAL | NEW CLUBS | DROPPED CLUBS | QUARTER MEME          | BER GROWTH NET<br>GOAL | MEMBER GROWTH<br>ACTUAL | DROPPED<br>MEMBERS ACTUAL<br>(including transfers) |
| JULY/AUG/SEPT         | 2             | 0         | 0             | JULY/AUG/SEPT         | 40                     | 26                      | 38                                                 |
| OCT/NOV/DEC           | 1             | 0         | 0             | OCT/NOV/DEC           | 20                     | 14                      | 15                                                 |
| JAN/FEB/MAR           | 1             | 0         | 0             | JAN/FEB/MAR           | 30                     | 0                       | 0                                                  |
| APR/MAY/JUNE          | 0             | 0         | 0             | APR/MAY/JUNE          | 35                     | 0                       | 0                                                  |

#### GOALS AND ACTUAL NEW CLUBS CUMULATIVE