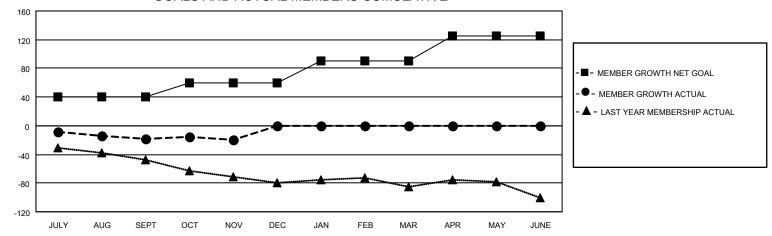

## District 36 O

| Clubs                 |               |           |               | Members               |                        |                         |                                                    |
|-----------------------|---------------|-----------|---------------|-----------------------|------------------------|-------------------------|----------------------------------------------------|
| RESULTS FOR 2021-2022 |               |           |               | RESULTS FOR 2021-2022 |                        |                         |                                                    |
| QUARTER               | NEW CLUB GOAL | NEW CLUBS | DROPPED CLUBS | QUARTER MEME          | BER GROWTH NET<br>GOAL | MEMBER GROWTH<br>ACTUAL | DROPPED<br>MEMBERS ACTUAL<br>(including transfers) |
| JULY/AUG/SEPT         | 2             | 0         | 0             | JULY/AUG/SEPT         | 40                     | 26                      | 38                                                 |
| OCT/NOV/DEC           | 1             | 0         | 0             | OCT/NOV/DEC           | 20                     | 14                      | 15                                                 |
| JAN/FEB/MAR           | 1             | 0         | 0             | JAN/FEB/MAR           | 30                     | 0                       | 0                                                  |
| APR/MAY/JUNE          | 0             | 0         | 0             | APR/MAY/JUNE          | 35                     | 0                       | 0                                                  |

#### GOALS AND ACTUAL MEMBERS CUMULATIVE

| DROPPED CLUBS: 0 |    | 11 CLUBS OF 36 ADDED 1 OR<br>MORE NEW MEMBERS | GENDER DISTRIBUTION                 |              |  |
|------------------|----|-----------------------------------------------|-------------------------------------|--------------|--|
|                  |    | MORE NEW MEMBERS                              | MALE                                | 504 (59.43%) |  |
|                  |    |                                               | FEMALE                              | 344 (40.57%) |  |
| DROPPED MEMBERS  |    |                                               | NON BINARY                          | 0 (0.00%)    |  |
|                  | 40 |                                               | PREFER NOT TO ANSWER                | 0 (0.00%)    |  |
| DECEASED         | 10 |                                               |                                     |              |  |
| CLUB CANCELLED   | 0  | CLICK HERE FOR CUMULATIVE                     | TOTAL FAMILY UNIT MEMBERS 201       |              |  |
| OTHER            | 43 | MEMBERSHIP DATA                               |                                     |              |  |
| TOTAL            | 53 |                                               | FAMILY MEMBERS PAYING HALF DUES 104 |              |  |
|                  |    |                                               |                                     |              |  |